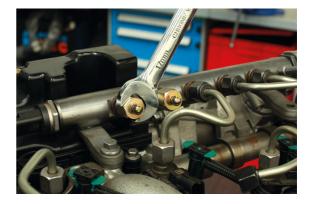

## **Injection Rail Blanking Plugs - CRD**

When working on common rail diesel (CRD) fuel systems it is essential to avoid dirt getting into the fuel system. It is important that the fuel rail is sealed off to prevent ingress of dirt and allow individual injectors to be blanked off to allow further diagnostic tests.

## **Additional Information**

- · Ideal for sealing off injector ports on the rail one by one to diagnose fuel system pressure loss.
- Internal thread and sealing cones: sizes 6 x M12 x 1.5mm and 6 x M14 x 1.5mm.
- · Fits most common rail injection rail sizes.
- · Essential kit for diesel fuel system high pressure diagnostics.
- · Ideal to ensure dirt is kept out of open fuel rails.